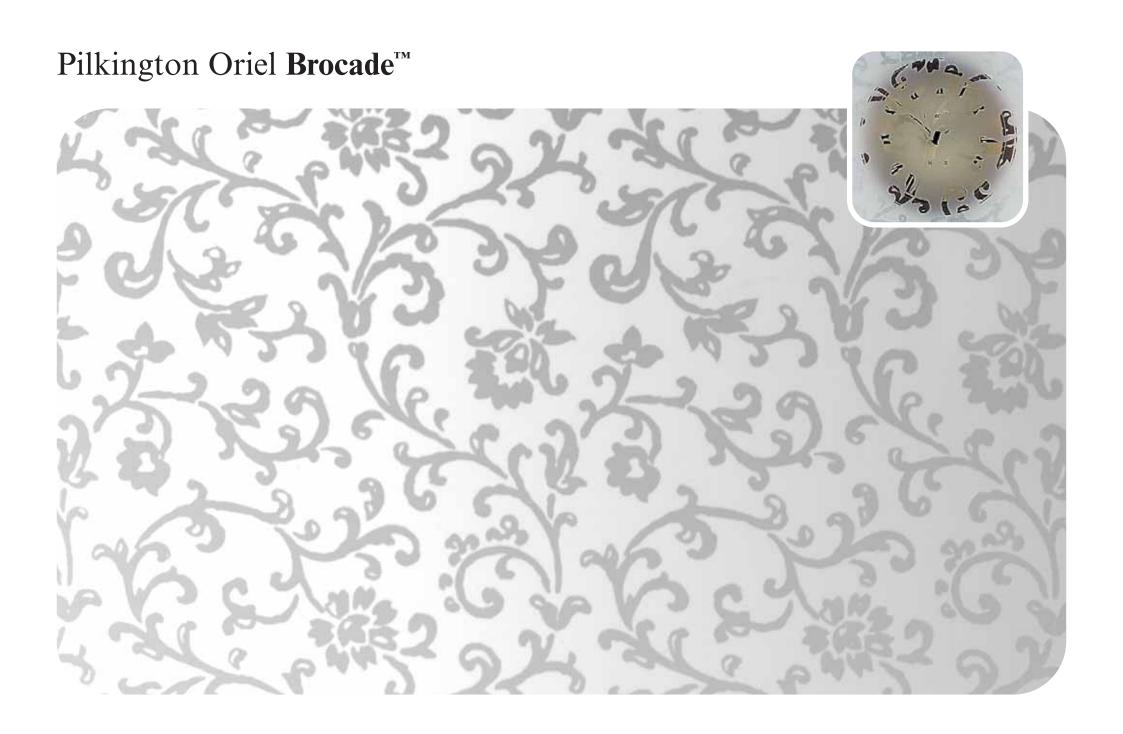

Here you'll find all our designs, reproduced to actual size so you can get a clear idea of how they'll look in your windows, with our clock images helping to show the different obscuration level of each pattern.

Pilkington Oriel Range