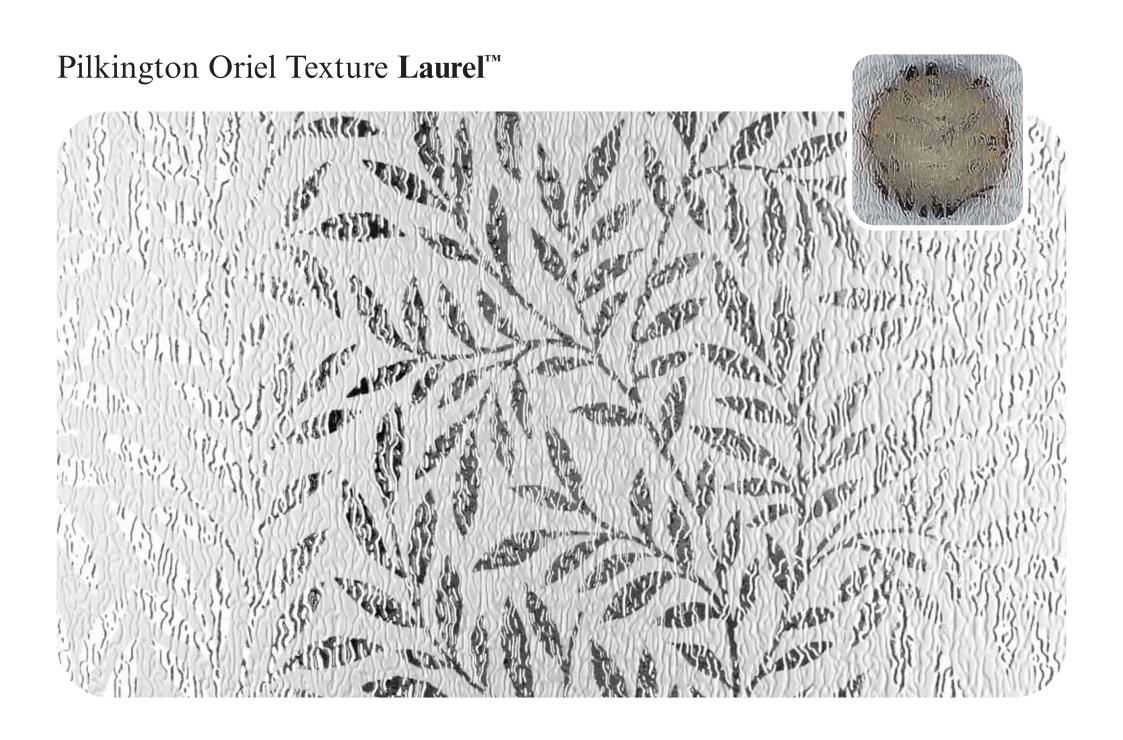

Here you'll find all our designs, reproduced to actual size so you can get a clear idea of how they'll look in your windows, with our clock images helping to show the different obscuration level of each pattern.

Pilkington Oriel Range