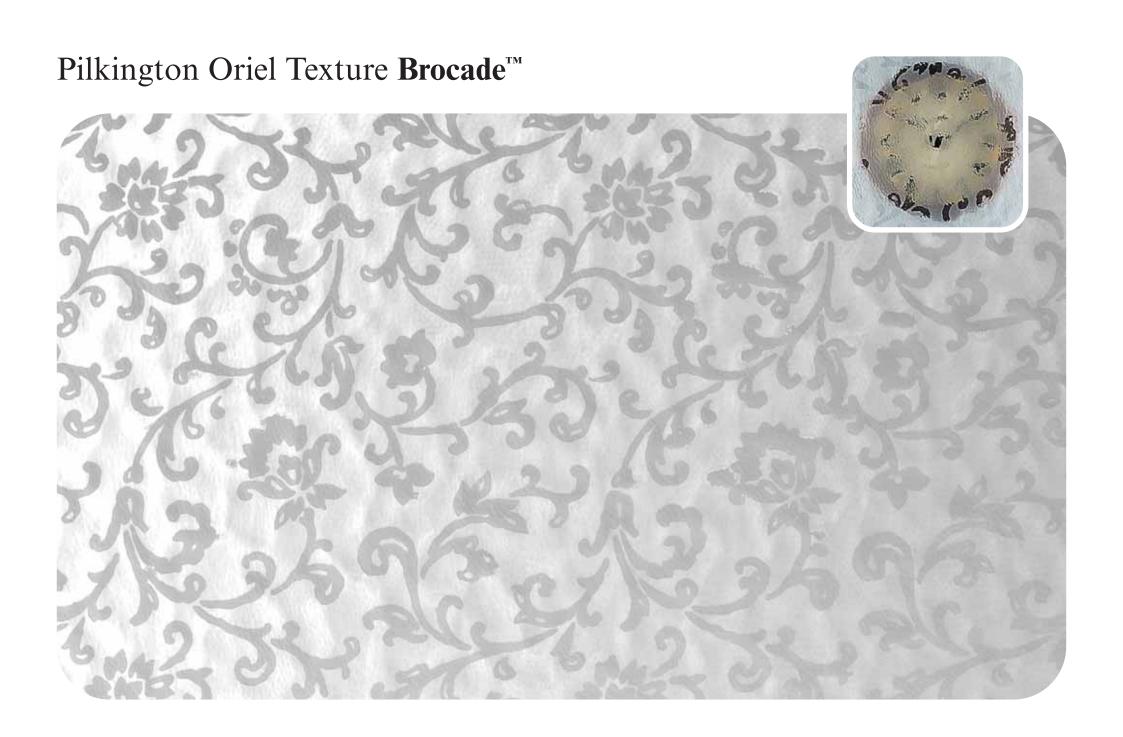

Here you'll find all our designs, reproduced to actual size so you can get a clear idea of how they'll look in your windows, with our clock images helping to show the different obscuration level of each pattern.

Pilkington Oriel Range