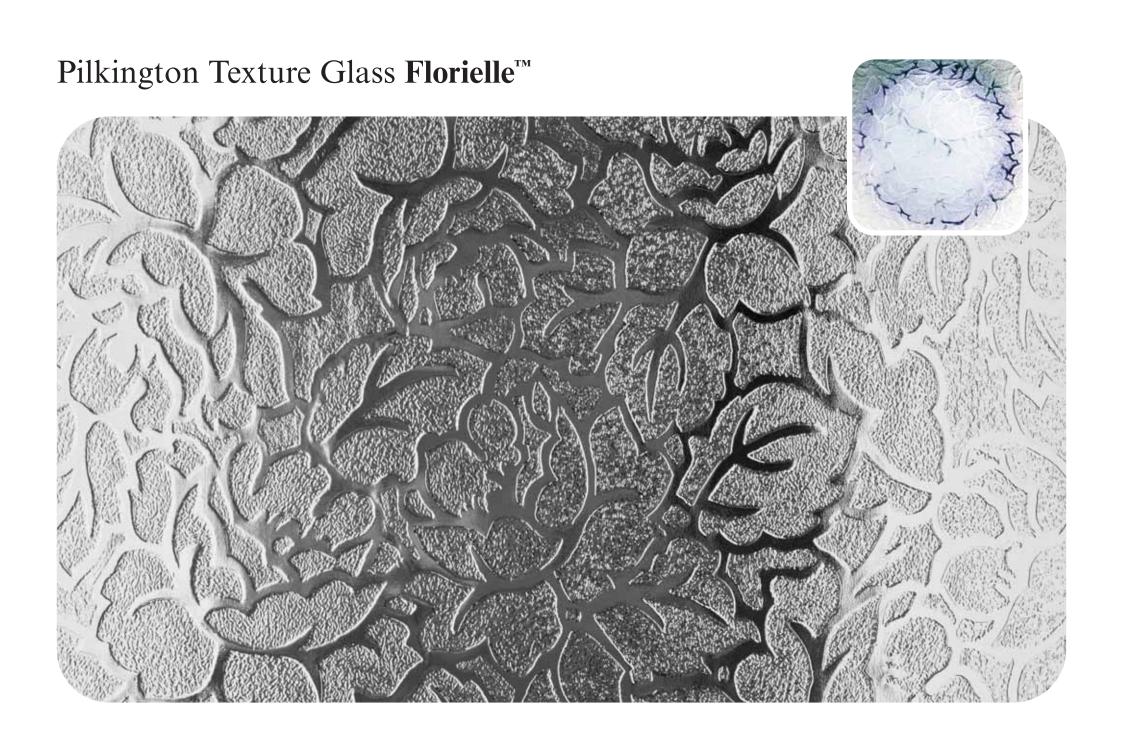

Here you'll find all our designs, reproduced to actual size so you can get a clear idea of how they'll look in your windows, with our clock images helping to show the different obscuration level of each pattern.