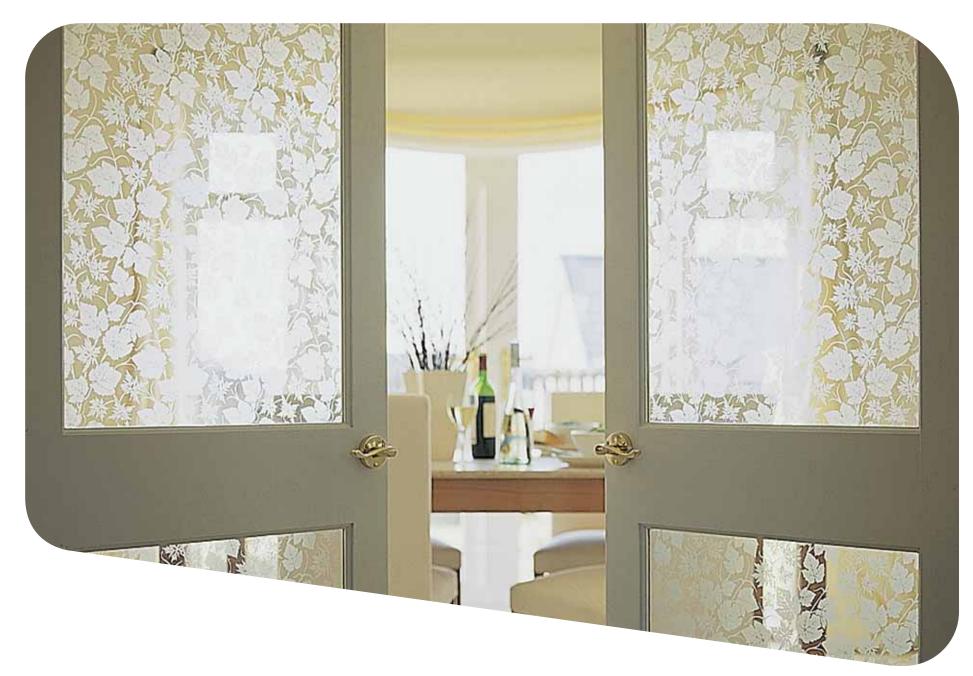

For privacy, pure style or to allow more light into internal rooms, decorative glass gives you a whole range of attractive options. In fact, Pilkington gives you a choice of no fewer than 18 different textured glass designs, together with our premium range of etched glass – from classic to contemporary, no one offers a bigger choice.

The advantages of Pilkington decorative glass are easy to see, too: it allows maximum light while maintaining privacy or obscuring unattractive views, and also forms an attractive decorative feature itself.