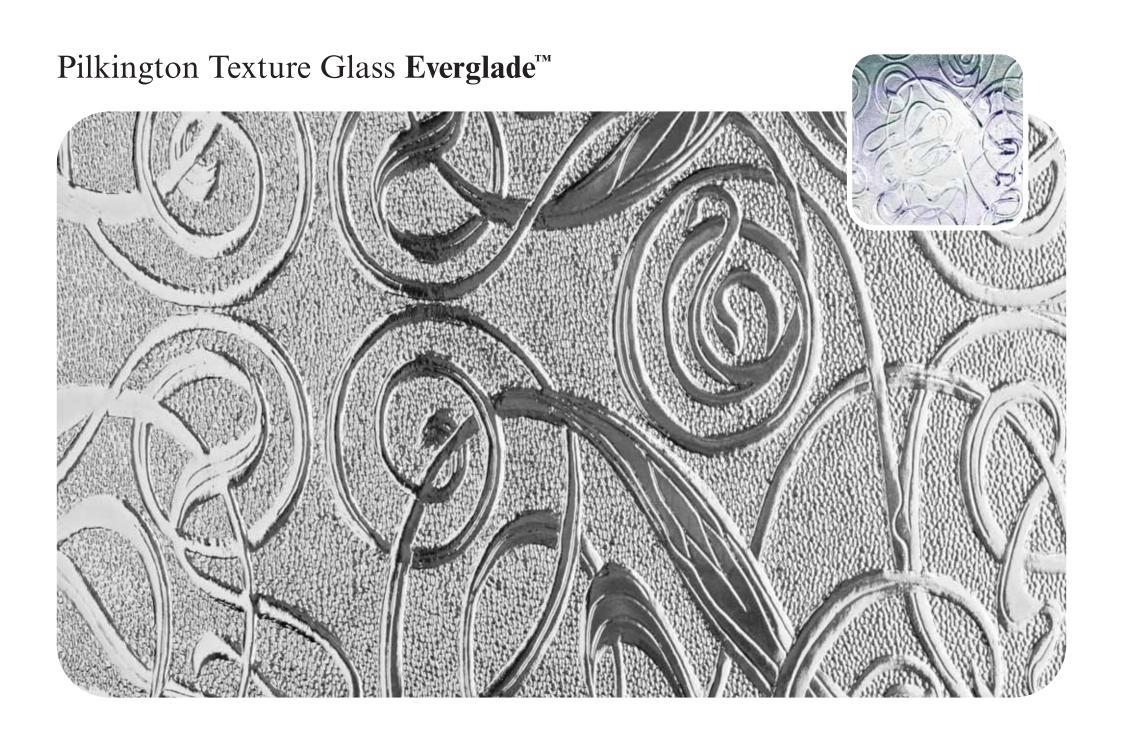

Here you'll find all our designs, reproduced to actual size so you can get a clear idea of how they'll look in your windows, with our clock images helping to show the different obscuration level of each pattern.