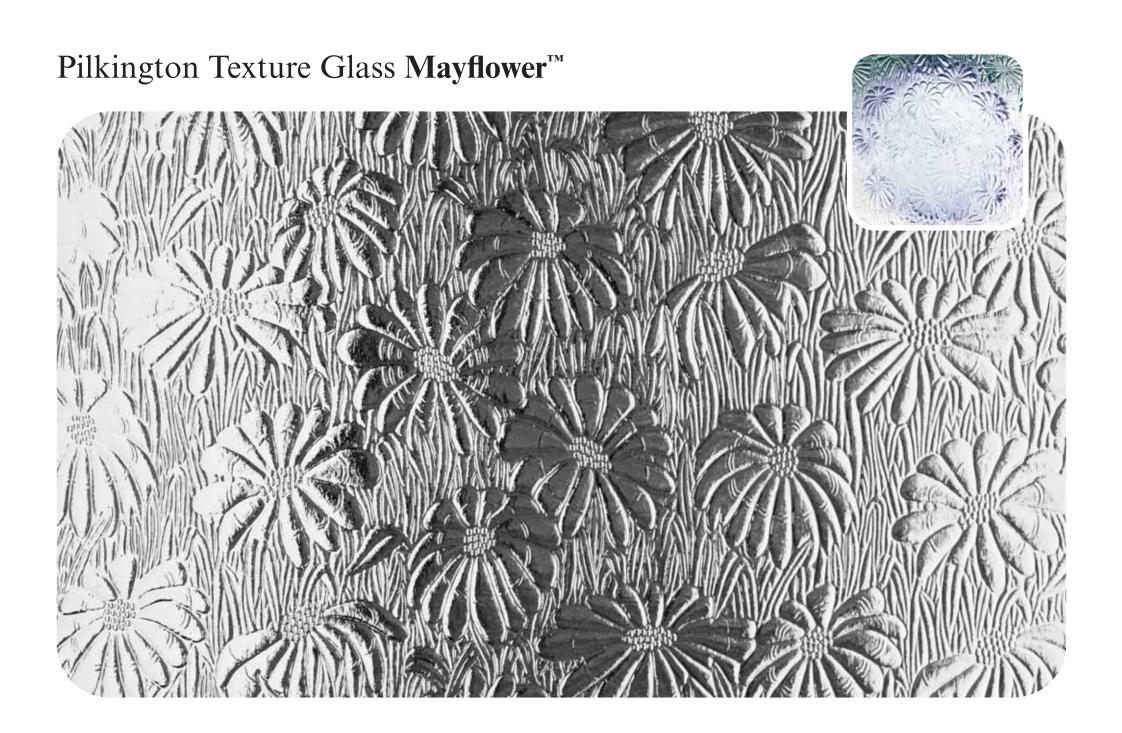

Here you'll find all our designs, reproduced to actual size so you can get a clear idea of how they'll look in your windows, with our clock images helping to show the different obscuration level of each pattern.