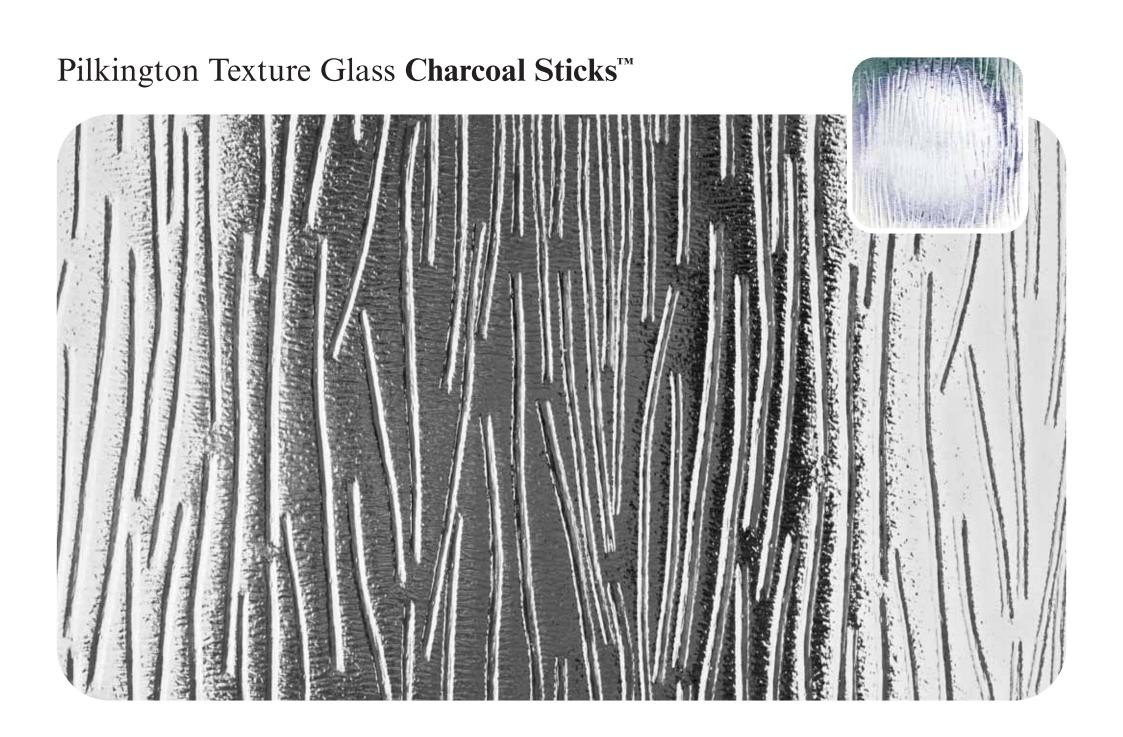

Here you'll find all our designs, reproduced to actual size so you can get a clear idea of how they'll look in your windows, with our clock images helping to show the different obscuration level of each pattern.