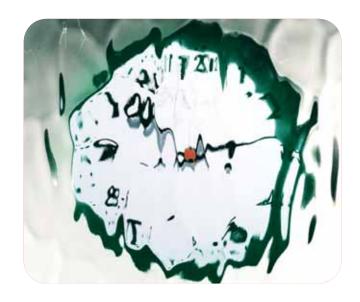

Here you'll find all our designs, reproduced to actual size so you can get a clear idea of how they'll look in your windows, with our clock images helping to show the different obscuration level of each pattern.