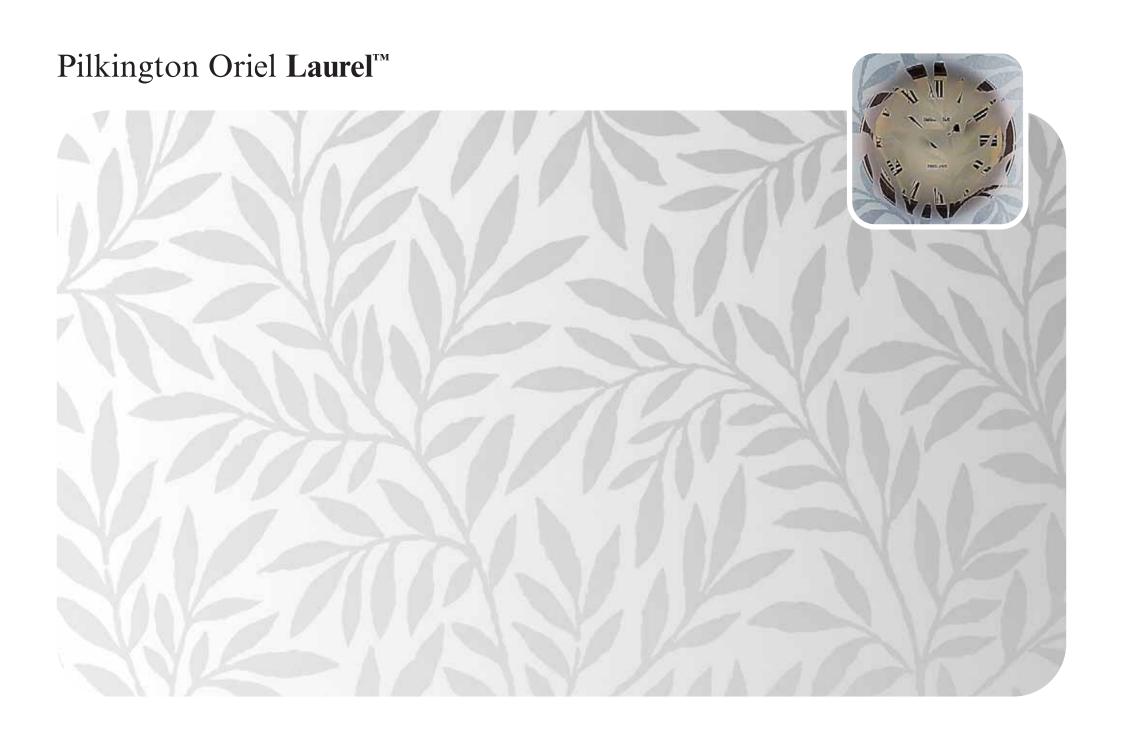

Here you'll find all our designs, reproduced to actual size so you can get a clear idea of how they'll look in your windows, with our clock images helping to show the different obscuration level of each pattern.

Pilkington Oriel Range