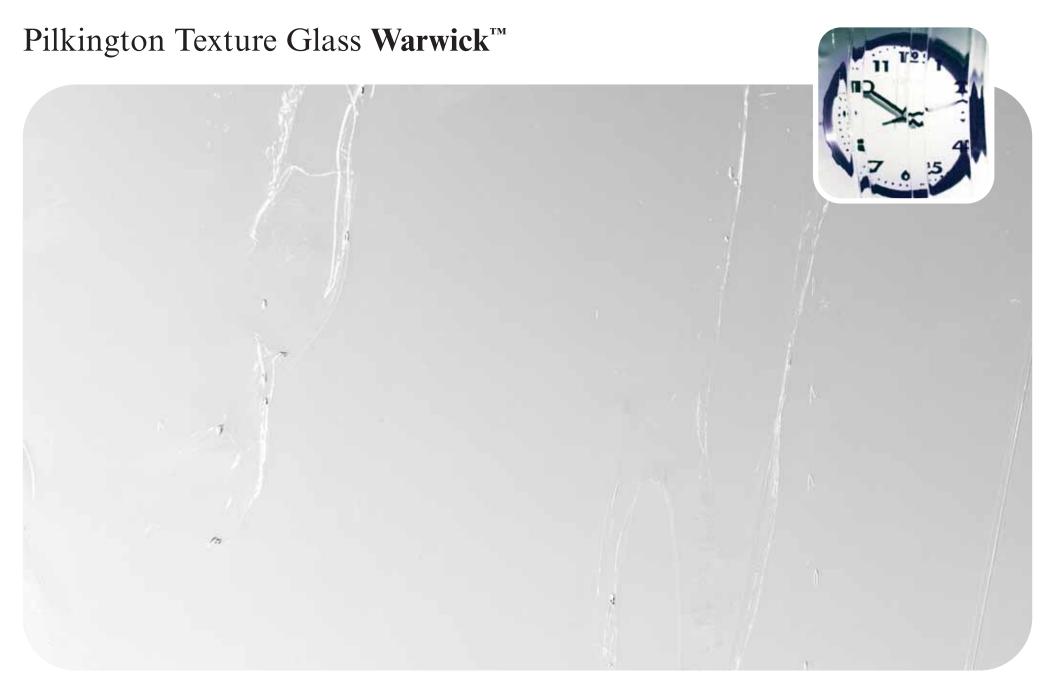

Here you'll find all our designs, reproduced to actual size so you can get a clear idea of how they'll look in your windows, with our clock images helping to show the different obscuration level of each pattern.

## Pilkington Texture Glass Contora<sup>™</sup>

Due to the manufacturing process, the pattern of Pilkington Texture Glass **Warwick™** is completely random and no two pieces are the same. For important information on the use of this pattern please visit www.pilkington.co.uk/textureglass