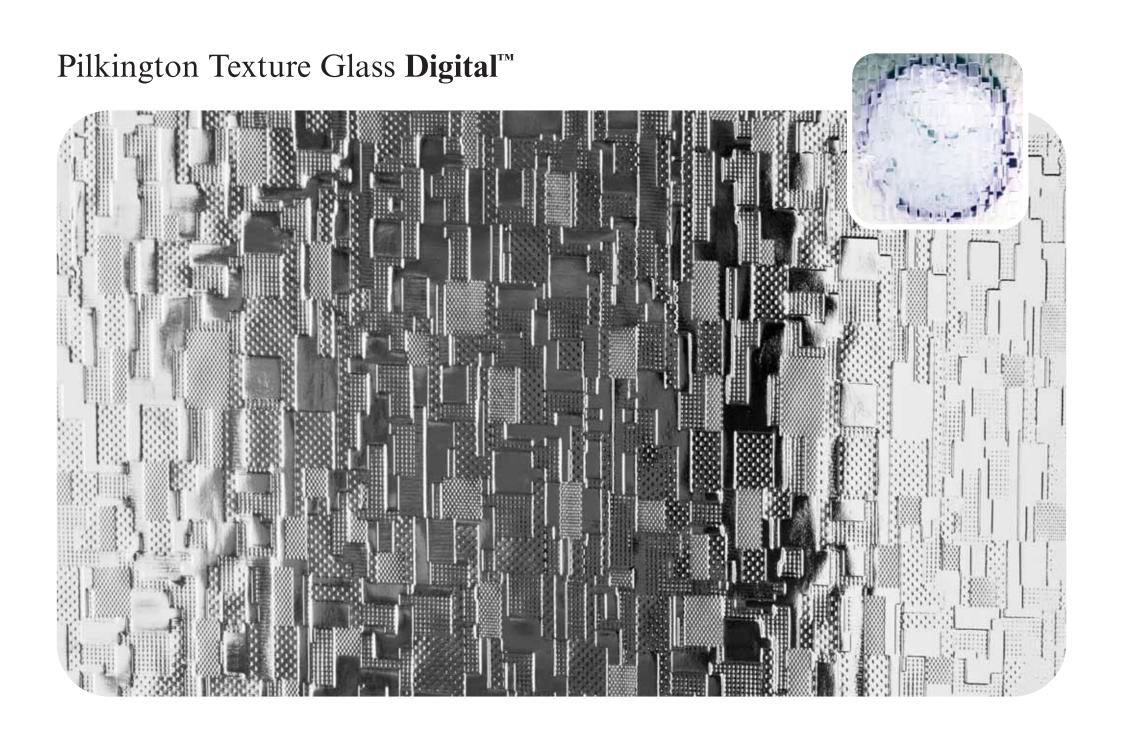

Here you'll find all our designs, reproduced to actual size so you can get a clear idea of how they'll look in your windows, with our clock images helping to show the different obscuration level of each pattern.